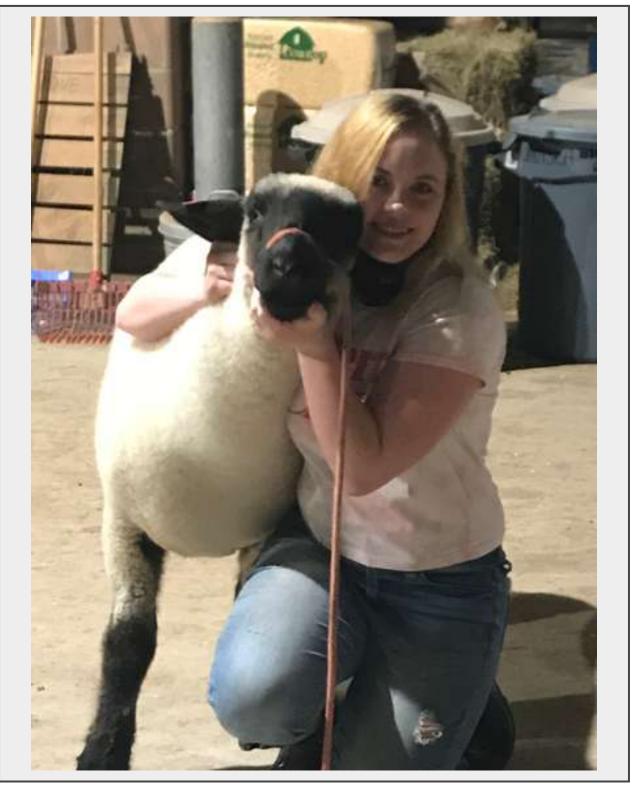

## Description

"Hi, my name is Rosemary and I'm a Junior at Montgomery High School. I've been in FFA since Freshman year and I've always wanted to show a livestock project, but haven't been able to until this year. I got my lamb, Maverick, back in early July and have spent these past nine months working really hard with him in hopes of being able to show him at the Montgomery County Fair.

Unfortunately because of the recent situation involving COVID 19, I have not been able to show Maverick at all. I only have one more year of High School left and only one more chance to get to show. I am relying completely on the money I make off of Maverick in order to get a lamb for next year.