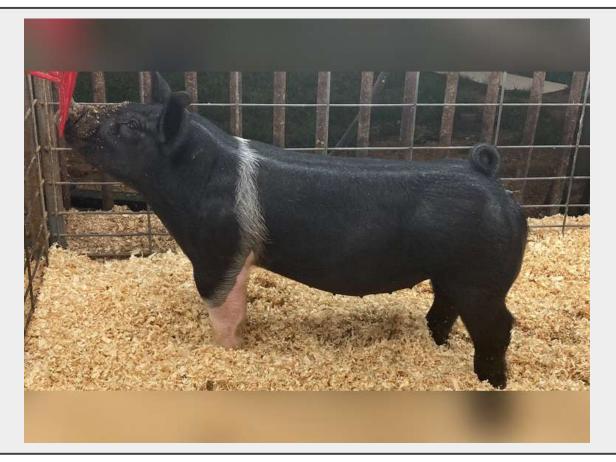

## LOT 33 - Ace Genetics Dark Cross Gilt

**BREEDER** Ace Genetics

**SEX-Swine Prospect/Production** Gilt

EAR NOTCH 2-3

DAM: Next Intention 88-4

## **Description**

We got in early on By Your Grace last spring and had a good bit of success feeding his barrows this winter. We went back at him again with this sow and it looks like a great decision. This Next Intention x Lock It Up sow is extremely visually impressive and definitely a front pasture type of female. She was high end rent gilt from Keplinger and she has done us a great job so far. The ruggedness and stoutness that By Your Grace brought to the table for this particular female really gets us fired up!