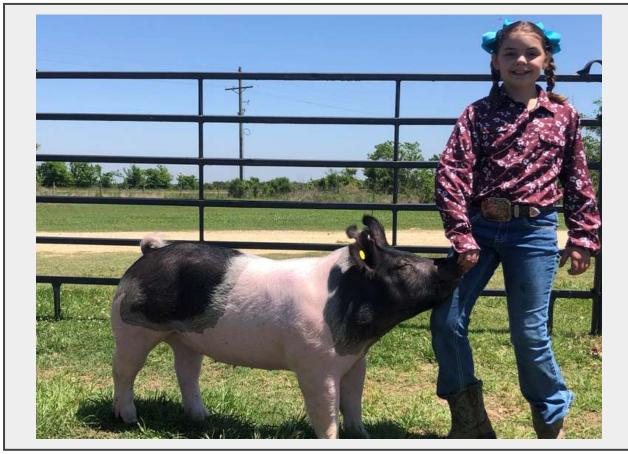

## LOT 44 - Rylee Fitzgerald Winnie 4-H

First Name Rylee
Last Name Fitzgerald
FFA Chapter or 4H Club Name Winnie 4-H
Validation Tag or Show reference# 153
County Chambers
City Anahuac

## **Description**

Hi I am Rylee Fitzgerald! I am a 4th grader at East Chambers Elementary school. I am no stranger to the show ring but this would have been my first year showing a pig at Chambers County Youth Livestock Show. I have worked really hard learning how to take care and show my pig "Peppa." I have learned a lot and look forward to get to show off what I have learned in the future. Please help me by buying my pig "Peppa."