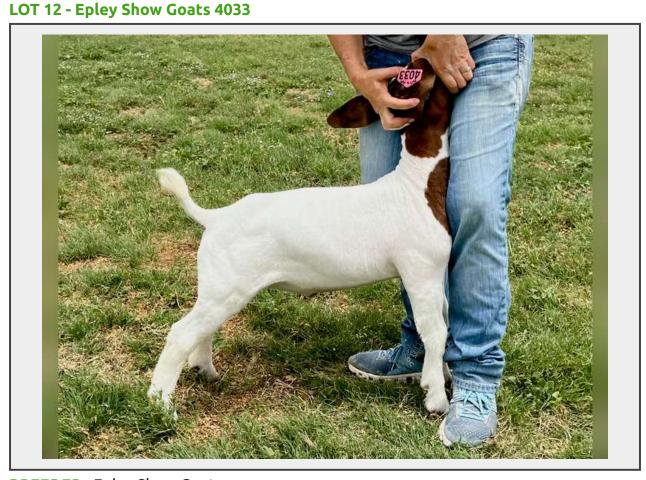

Sale Name: The Mid Summer Sale- TX

**BREEDER** Epley Show Goats

**EAR TAG#** 4033

**DOB** 04/08/2024

**DAM** Family Man (Jade)

Sex Wether

Sire NXS (Jade)

Pick-up Animal near Wilson, TX - south of Lubbock

## **Description**

POWER is what 4033 brings to the table. If you saw Rayna Epley's 5th place San Angelo goat and 6th place San Antonio goats last year, (check our Facebook page for reference) this guy is made just like that pair of brothers. Square and stout. Ready to battle the ring. We expect no less from this one.