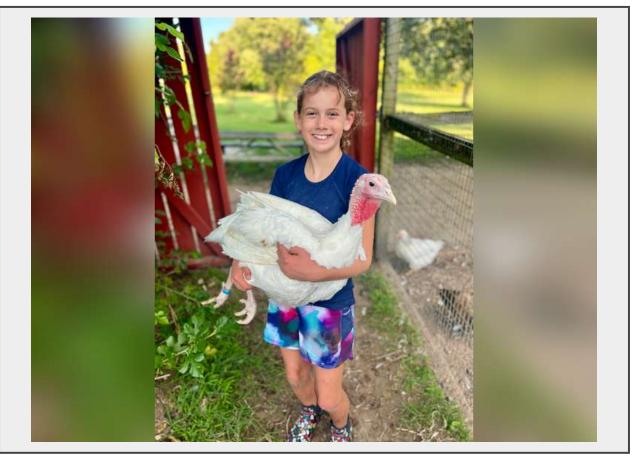

## LOT 72 - Clara Larsen Kinder Farm Park 4-H Livestock Club

First Name Clara
Last Name Larsen

FFA Chapter or 4H Club Name Kinder Farm Park 4-H Livestock Club

**County** Anne Arundel

City Severna Park

Animal Weight (in Pounds) 25

Date of Reported Weight 09/10/2024

**Short Description** Beautiful Broad Breasted White Jenny

## **Description**

Señorita R is a jenny raised with love and care in the Kinder Farm Park 4-H Livestock program. Friendly and well-mannered, she would make a wonderful addition to any farm. Raised without antibiotics on a nutritious diet and plenty of time outdoors, she is also an excellent candidate for your holiday table. Don't miss the chance to bring home this exceptional turkey for your farm or Thanksgiving!