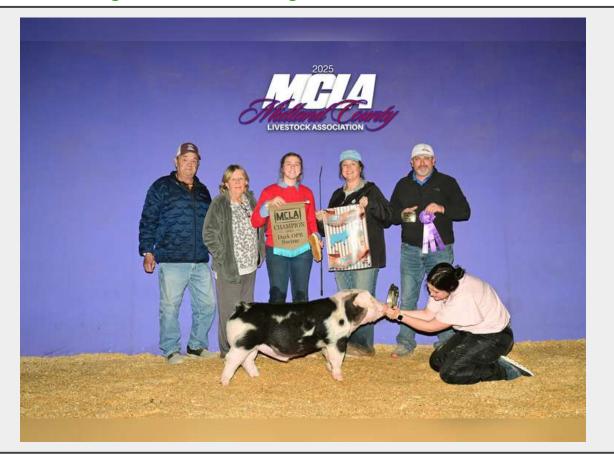

## LOT 15 - Markleigh Matthies Midland High FFA

**First Name** Markleigh **Last Name** Matthies

FFA Chapter or 4H Club Name Midland High FFA

**County** Midland **City** Midland

**Show Placing** Breed Champion

## **Description**

Hello, my name is Markleigh Matthies and I am in the tenth grade at Midland High School. I am a member of the Midland High FFA where I am the vice president of our chapter. I also compete on the radio, creed and livestock judging teams. I enjoy cooking desserts where I compete in the High School BBQ regional competitions and I am known as the Oven Master by my teammates. This is my eighth year to show at the Midland County Livestock Show, and I have been looking forward to showing here this year.